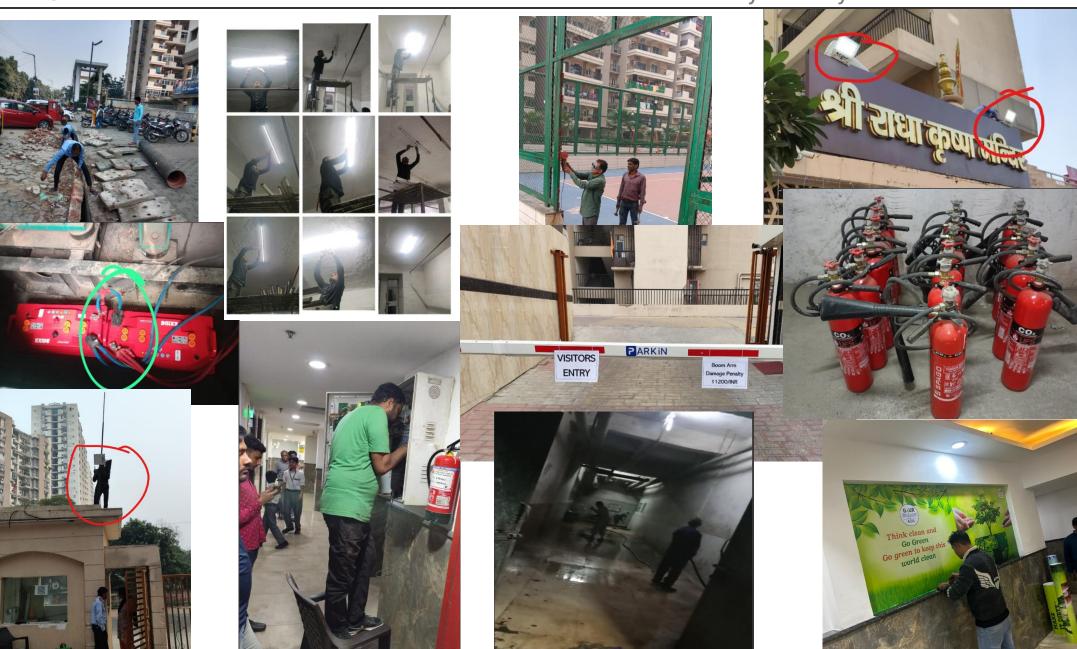

|
| OTHERS (TUTION_TEACHER)        | 1              |
| OTHERS (URBAN_COMPANY)         | 33             |
| SERVICES (COOK)                | 355            |
| SERVICES (LAUNDRY)             | 23             |
| SERVICES (MAID)                | 5708           |
| SERVICES (Other)               | 1              |
| SERVICES (OTHERS)              | 59             |
| SERVICES (SERVICE_CAR_CLEANER) | 243            |
| SERVICES (SPORT)               | 16             |
| SERVICES (TUTION_TEACHER)      | 20             |
| Grand Total                    | 38652          |

| Approved By  | Total Entry |
|--------------|-------------|
| INTERCOM     | 2,761       |
| PRE_APPROVED | 5,982       |
| RESIDENT     | 20,060      |
| SECURITY     | 9,849       |
| Grand Total  | 38,652      |