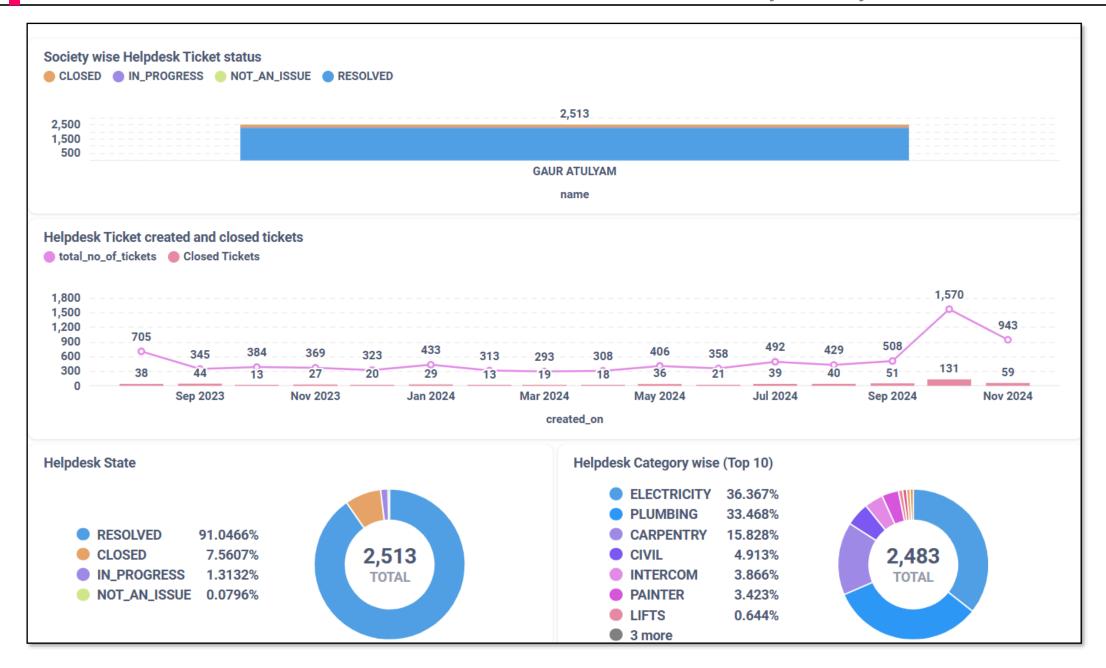

|             |                   |         |         |           | 835         | 400 | 50          | 385     |
|     |                                  |          |             |                   |         |         |           |             |     | 1865        |         |

# Sep~Oct 2024 Debit Note Summary

| Debi | it Note Summary Oct                                         |        |
|------|-------------------------------------------------------------|--------|
| S/N  | Description                                                 | Amount |
|      | 1D/N for attendance short of NDS                            | 15,000 |
| 2    | D/N for boom barriers damage due security negligence by NDS | 11,200 |
|      | Total Expenses (31st Oct-24)                                | 26,200 |



| NBH OCT         | VISITORS-GATE | SUMMARY        |
|-----------------|---------------|----------------|
|                 |               |                |
| Types for Entry |               | Count of Entry |

| Types for Entry                | Count of Entry |
|--------------------------------|----------------|
| CAB                            | 779            |
| DELIVERY                       | 26088          |
| DELIVERY ()                    | 14             |
| DELIVERY (COOK)                | 1              |
| DELIVERY (OTHERS)              | 35             |
| DELIVERY (STAFF_OTHER)         | 1              |
| GUEST                          | 1423           |
| OTHERS                         | 108            |
| OTHERS (AC_SERVICE)            | 23             |
| OTHERS (BLO